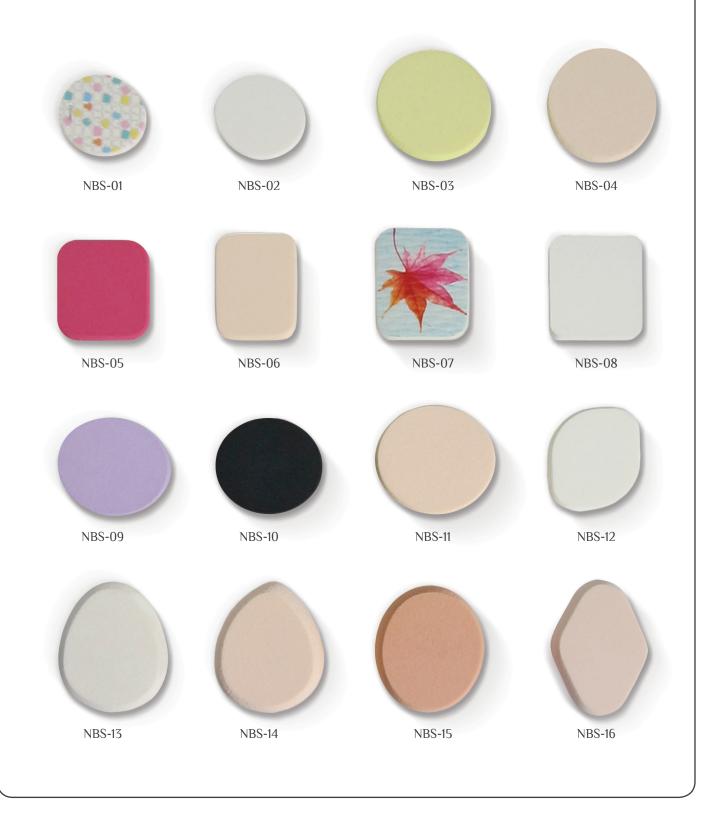

## NBR SBR Sponge

- Superior advantage of durability , flexibility and oil resistant character
- Anti-UV, Anti Copper and Anti-Bacteria Treatment for Sanitary Make-up
- Used for Twin Cake, Creamy Foundation and Skin Cover

#### NRS 09 ~ 15