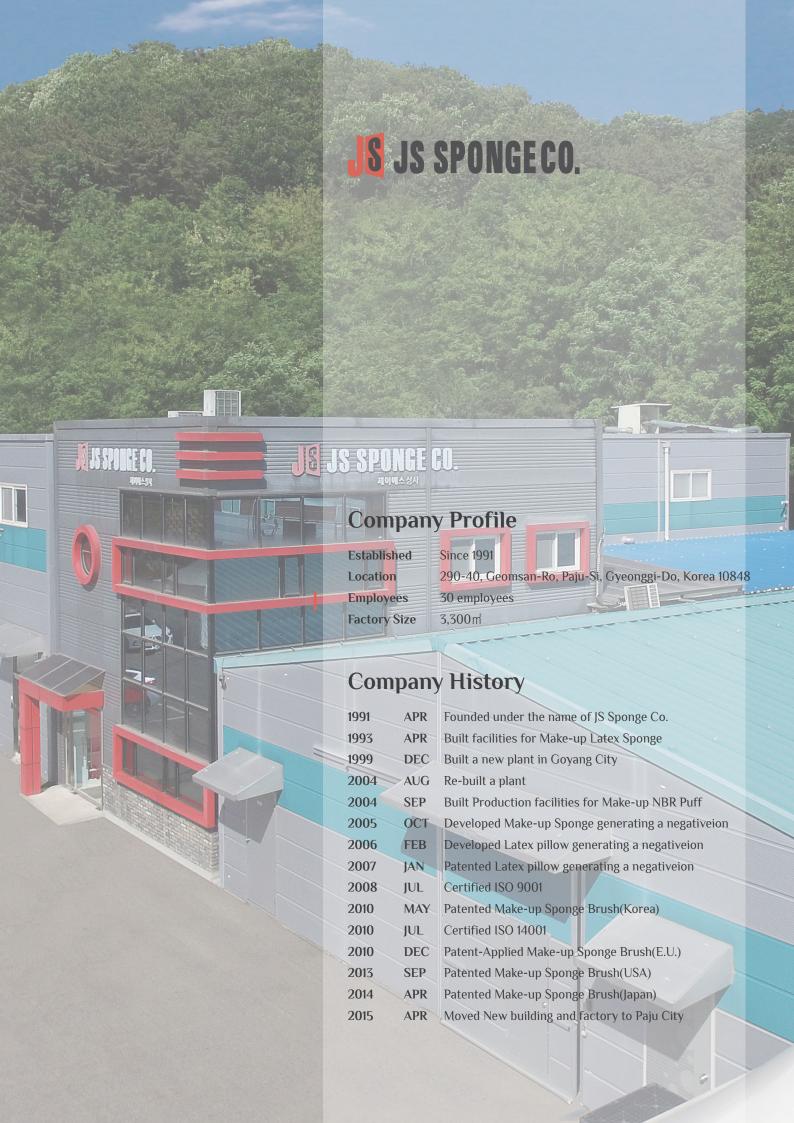

### | Certificate

ISO 9001



ISO 14001



### | Facilities

#### 1. Press Machine



2. Heating Machine



3. Auto Cutting Machine



4. Grinding Machine



5. Rubycell Cutting Machine



6. 3D Sponge Grinding Machine



## NBR SBR Sponge

- Superior advantage of durability , flexibility and oil resistant character
- Anti-UV, Anti Copper and Anti-Bacteria Treatment for Sanitary Make-up
- Used for Twin Cake, Creamy Foundation and Skin Cover



# PU/NR Sponge

- Suitable for Beauty Salon, Make-up Artist and Travel
- Various Shape, Color and Size as Customers please

#### **PUS 01 ~ 08**



#### NRS 09 ~ 15



## Blending Sponge

- Unique Design / Clean & Perfect Make-up
- All kinds of Make-up such as Liquid Foundation, BB Cream, Compact powder, Twin Cake and Loose Powder
- Possible to ch