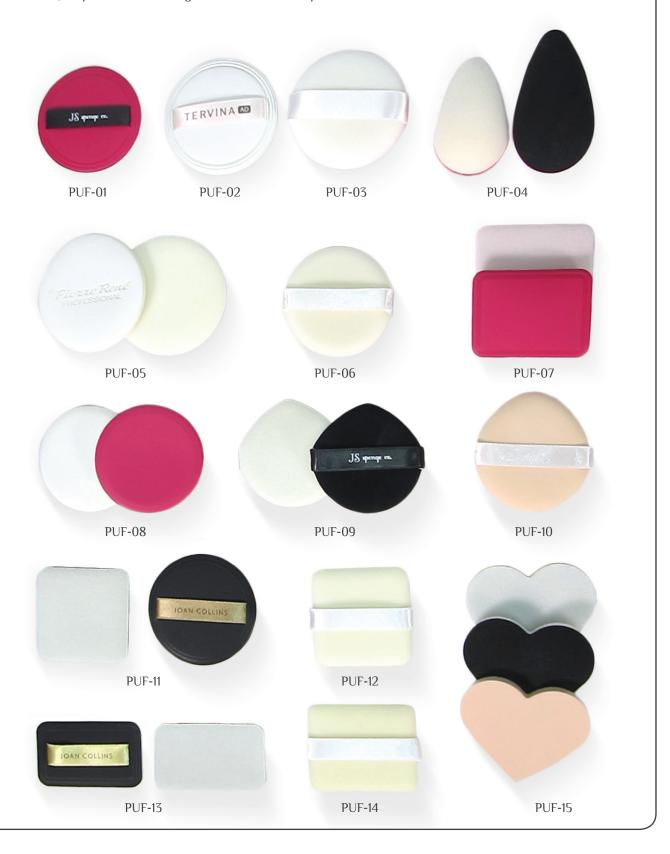

### Flocked Foam Puff

- Used for Loose Powder & Compact Powder Make-up
- Both sides or one side flocked foam puff with Satin, Synthetic Leather or Suede on top.
- Various size, shape and customer logo on the band or on top is available