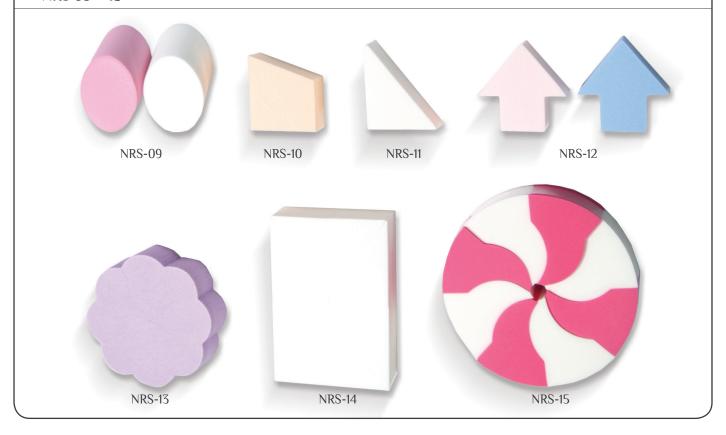

# PU/NR Sponge

- Suitable for Beauty Salon, Make-up Artist and Travel
- Various Shape, Color and Size as Customers please

#### NRS 09 ~ 15