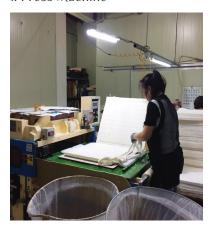

#### 1. Press Machine

2. Heating Machine

3. Auto Cutting Machine

4. Grinding Machine

5. Rubycell Cutting Machine

6. 3D Sponge Grinding Machine