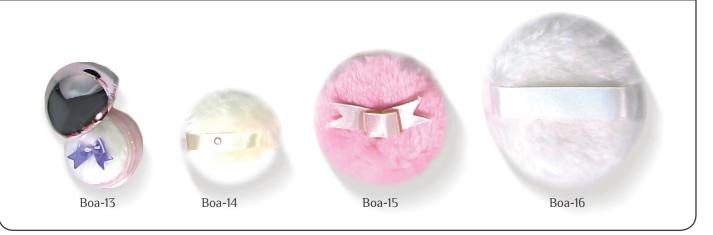

### Cotton / Boa Puff

- Used for Facial or Body Powder
- Various types of High quality Fabric material carefully screened
- Customer logo on the band or on top is available

#### Boa 13~16