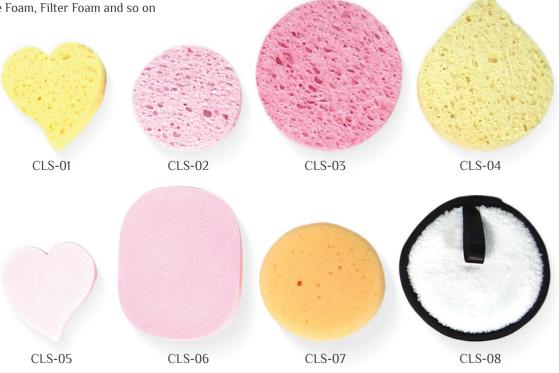

## Cleansing Sponge

- Used for Cleansing and make-up removal
- Excellent water absorption & Reusable
- Various material : Cellulose , P.V.A. Urethane Foam, Filter Foam and so on