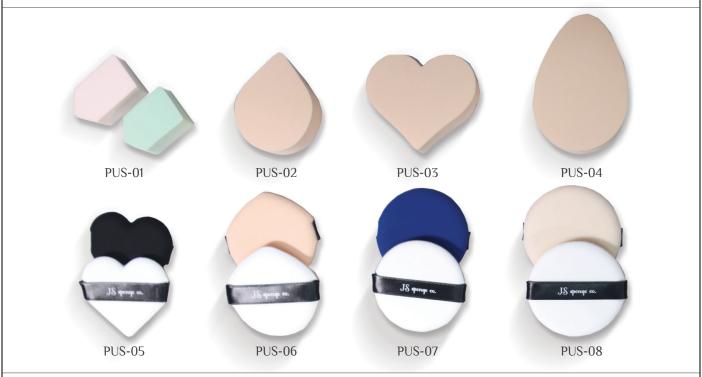

# PU/NR Sponge

- Suitable for Beauty Salon, Make-up Artist and Travel
- Various Shape, Color and Size as Customers please

#### **PUS 01 ~ 08**