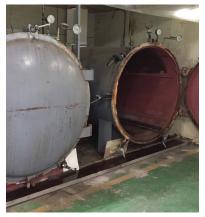

#### 1. Press Machine

2. Heating Machine

3. Auto Cutting Machine

4. Grinding Machine

5. Rubycell Cutting Machine

6. 3D Sponge Grinding Machine