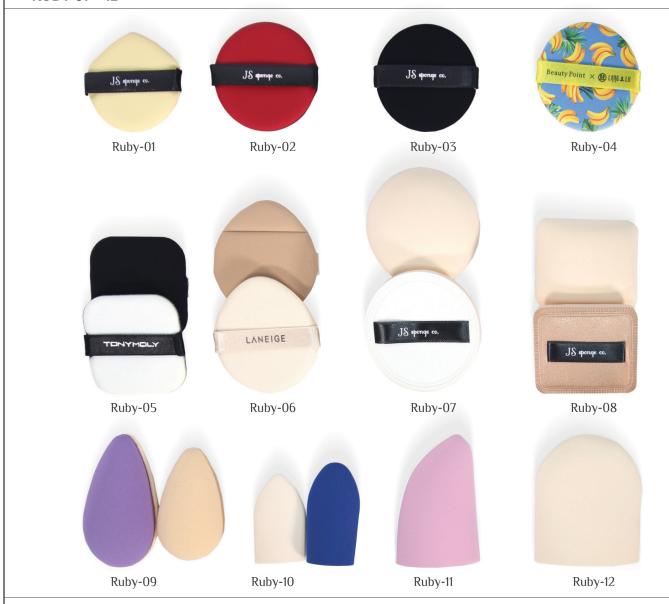

## Rubycell Puff

- Highest quality sponge for Twin Cake, Skin Cover & Foundation
- Customer logo on the band or on top is available

#### **RUBY 01 ~ 12**