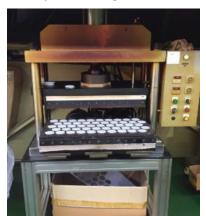

### | Facilities

#### 1. Press Machine

2. Heating Machine

3. Auto Cutting Machine

4. Grinding Machine

5. Rubycell Cutting Machine

6. 3D Sponge Grinding Machine