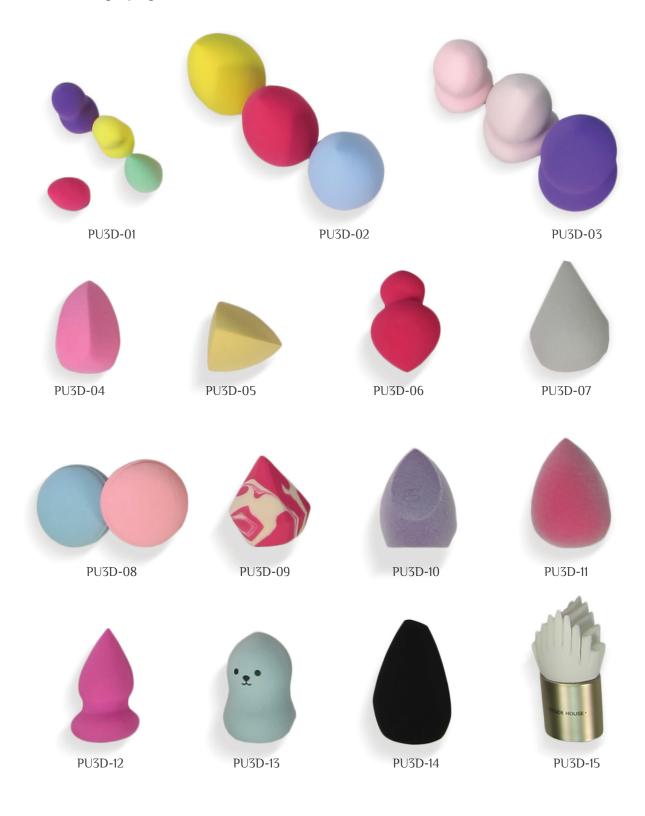

# PU/NR Sponge

- Suitable for Beauty Salon, Make-up Artist and Travel
- Various Shape, Color and Size as Customers please

#### **PUS 01 ~ 08**