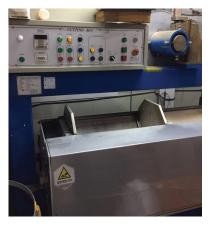

#### 1. Press Machine

2. Heating Machine

3. Auto Cutting Machine

4. Grinding Machine

5. Rubycell Cutting Machine

6. 3D Sponge Grinding Machine