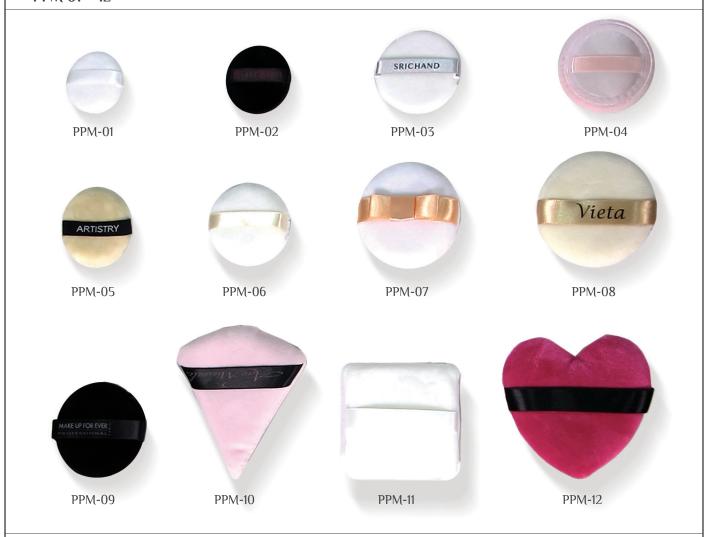

### Cotton / Boa Puff

- Used for Facial or Body Powder
- Various types of High quality Fabric material carefully screened
- Customer logo on the band or on top is available

#### PPM 01 ~ 12