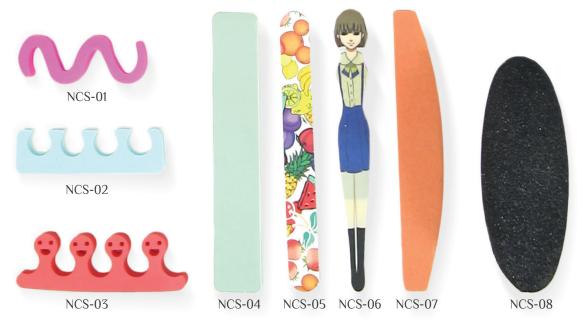

ne side flocked foam puff with Satin, Synthetic Leather or Suede on top.
- Various size, shape and customer logo on the band or on top is available



### Cotton / Boa Puff

- Used for Facial or Body Powder
- Various types of High quality Fabric material carefully screened
- Customer logo on the band or on top is available

#### PPM 01 ~ 12



#### Boa 13~16



## Rubycell Puff

- Highest quality sponge for Twin Cake, Skin Cover & Foundation
- Customer logo on the band or on top is available

#### **RUBY 01 ~ 12**



#### Impregnation PU Sponge



## Cleansing Sponge

- Used for Cleansing and make-up removal
- Excellent water absorption & Reusable
- Various material : Cellulose , P.V.A. Urethane Foam, Filter Foam and so on



### Nail Care Product

• Various Material, Color, Shape & Size



# Brush / Applicator

• Single Ended, Double Ended, Applicator Set





### For More Beautiful Life



290-40, Geomsan-Ro, Paju-Si, Gyeonggi-Do, South Korea 10848

Tel +82.31.977.0631 Fax +82.31.977.0632 E-mail cnbproducts@naver.com

Contact Person Tom Lim / Manager
Tel 070.7719.3379 E-mail tom@js-cnbproducts.com

www.js-cnbproducts.com