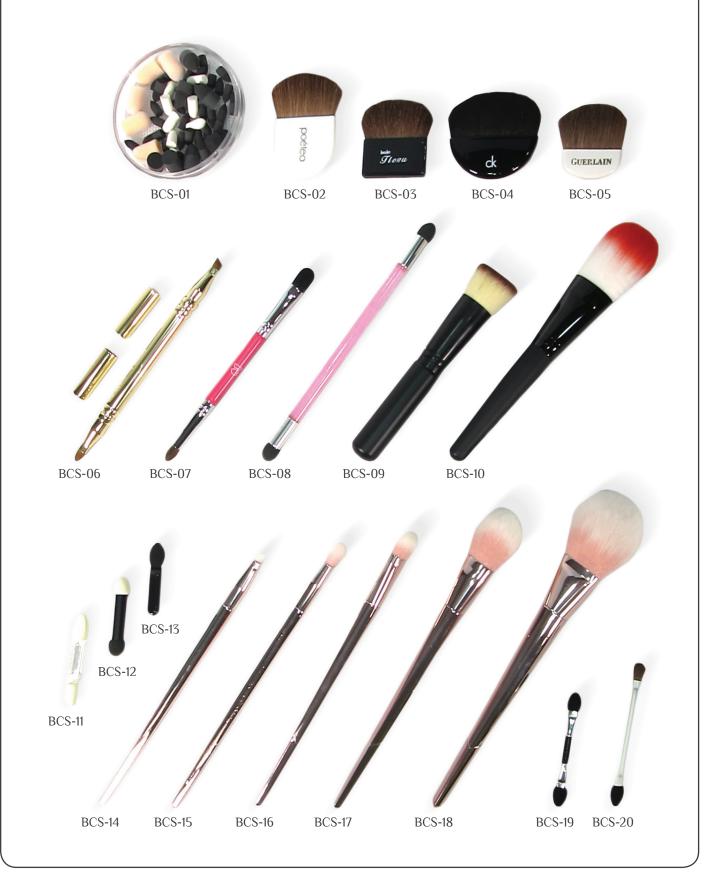

p.
- Various size, shape and customer logo on the band or on top is available



### Cotton / Boa Puff

- Used for Facial or Body Powder
- Various types of High quality Fabric material carefully screened
- Customer logo on the band or on top is available

#### PPM 01 ~ 12



#### Boa 13~16



## Rubycell Puff

- Highest quality sponge for Twin Cake, Skin Cover & Foundation
- Customer logo on the band or on top is available

#### **RUBY 01 ~ 12**



#### Impregnation PU Sponge



## Cleansing Sponge

- Used for Cleansing and make-up removal
- Excellent water absorption & Reusable
- Various material : Cellulose , P.V.A. Urethane Foam, Filter Foam and so on



### Nail Care Product

• Various Material, Color, Shape & Size



# Brush / Applicator

• Single Ended, Double Ended, Applicator Set





### For More Beautiful Life



290-40, Geomsan-Ro, Paju-Si, Gyeonggi-Do, South Korea 10848

Tel +82.31.977.0631 Fax +82.31.977.0632 E-mail cnbproducts@naver.com

Contact Person Tom Lim / Manager
Tel 070.7719.3379 E-mail tom@js-cnbproducts.com

www.js-cnbproducts.com